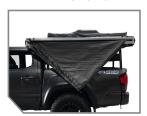

## **HD 270° AWNING**

Our Driver Side 270 Degree Freestanding Awning is the perfect way to enjoy the great outdoors without sacrificing creature comforts. With a quick and easy installation, this awning will let you relax in the shade while enjoying panoramic views of the surrounding landscape. The awning can be used as a standalone unit or easily integrated into an existing vehicle. Whether you're looking to add some shade to your campsite or just want to enjoy the outdoors in comfort, the Driver Side 270 Degree Freestanding Awning is the perfect solution.

## Features + Benefits

- 129 Square Feet of Coverage
- Boxed Aluminum Rafters
- 1000G PVC Travel Bag
- Ballistic Nylon Tie Downs
- · Shock Cord with Retention
- Zippers to Secure Enclosed Shelter

| PART #   | DESCRIPTION                                            |
|----------|--------------------------------------------------------|
| 19519907 | HD NOMADIC 270° AWNING DRIVER SIDE WITH BRACKET KIT    |
| 19529907 | HD NOMADIC 270° AWNING PASSENGER SIDE WITH BRACKET KIT |
| 18099910 | HD NOMADIC 270° AWNING SIDE WALL 1 DRIVER SIDE         |
| 18129910 | HD NOMADIC 270° AWNING SIDE WALL 1 PASSENGER SIDE      |
| 18109910 | HD NOMADIC 270° AWNING SIDE WALL 2 DRIVER SIDE         |
| 18139910 | HD NOMADIC 270° AWNING SIDE WALL 2 PASSENGER SIDE      |
| 18119909 | HD NOMADIC 270° AWNING SIDE WALL 3 DRIVER SIDE         |
| 18149909 | HD NOMADIC 270° AWNING SIDE WALL 3 PASSENGER SIDE      |