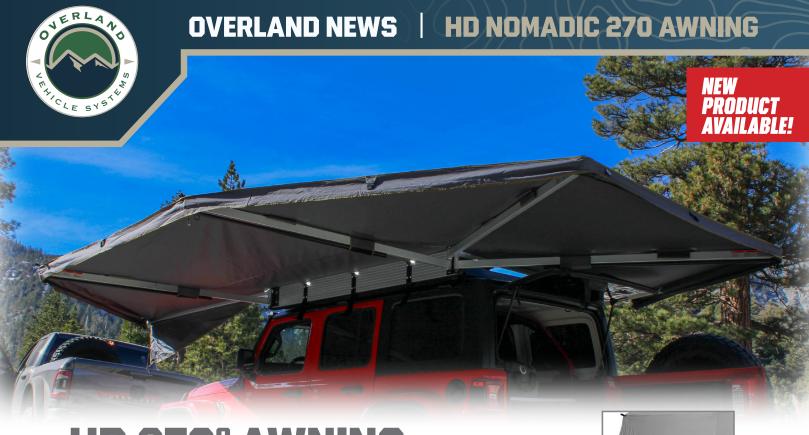

## **HD 270° AWNING**

Our Driver Side 270 Degree Freestanding Awning is the perfect way to enjoy the great outdoors without sacrificing creature comforts. With a quick and easy installation, this awning will let you relax in the shade while enjoying panoramic views of the surrounding landscape. The awning can be used as a standalone unit or easily integrated into an existing vehicle. Whether you're looking to add some shade to your campsite or just want to enjoy the outdoors in comfort, the Driver Side 270 Degree Freestanding Awning is the perfect solution.

## Features + Benefits

- 129 Square Feet of Coverage
- Boxed Aluminum Rafters
- 1000G PVC Travel Bag
- Ballistic Nylon Tie Downs
- · Shock Cord with Retention
- Zippers to Secure Enclosed Shelter

| PART #   | DESCRIPTION                                            |
|----------|--------------------------------------------------------|
| 19519907 | HD NOMADIC 270° AWNING DRIVER SIDE WITH BRACKET KIT    |
| 19529907 | HD NOMADIC 270° AWNING PASSENGER SIDE WITH BRACKET KIT |
| 18099910 | HD NOMADIC 270° AWNING SIDE WALL 1 DRIVER SIDE         |
| 18129910 | HD NOMADIC 270° AWNING SIDE WALL 1 PASSENGER SIDE      |
| 18109910 | HD NOMADIC 270° AWNING SIDE WALL 2 DRIVER SIDE         |
| 18139910 | HD NOMADIC 270° AWNING SIDE WALL 2 PASSENGER SIDE      |
| 18119909 | HD NOMADIC 270° AWNING SIDE WALL 3 DRIVER SIDE         |
| 18149909 | HD NOMADIC 270° AWNING SIDE WALL 3 PASSENGER SIDE      |